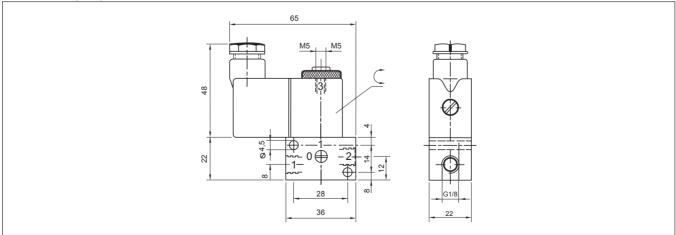

|                                                                                                                                                                                                                                                                                                                 |
|                                                                | 63958   G1/8   3/2 way, N.C.   Piston spool   Via through-holes   1mm   50   Filtered compressed air, lubricated or unlubricated   010 bar   -10+60 °C   12, 24, 48, V DC; 24,110, 230 (5060 Hz) VAC   DC voltage 3 W; AC voltage 5 VA   IP 65   Body: Wrought aluminium alloy, anodised; Seals: Nitrile rubber |

Note: For magnetic coils see sheet 4.6.1.

Dimensions (mm):