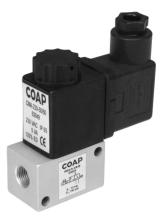

## COAP

## Single Solenoid Valve, With manual override, air spring return

Function:

When the coil is energized, the valve shifts its normal position & remains shifted until the coil is de-energized.

## Technical Data:

| РМV-3-1/8-Т                                                    |                                                                                                                                                                                                                                                                                                                 |
|----------------------------------------------------------------|-----------------------------------------------------------------------------------------------------------------------------------------------------------------------------------------------------------------------------------------------------------------------------------------------------------------|
| 63958                                                          |                                                                                                                                                                                                                                                                                                                 |
| G1/8                                                           |                                                                                                                                                                                                                                                                                                                 |
| 3/2 way, N.C.                                                  |                                                                                                                                                                                                                                                                                                                 |
| Piston spool                                                   |                                                                                                                                                                                                                                                                                                                 |
| Via through-holes                                              |                                                                                                                                                                                                                                                                                                                 |
| lmm                                                            |                                                                                                                                                                                                                                                                                                                 |
| 50                                                             |                                                                                                                                                                                                                                                                                                                 |
| Filtered compressed air, lubricated or unlubricated            |                                                                                                                                                                                                                                                                                                                 |
| 010 bar                                                        |                                                                                                                                                                                                                                                                                                                 |
| -10+60 °C                                                      |                                                                                                                                                                                                                                                                                                                 |
| 12, 24, 48, V DC; 24,110, 230 (5060 Hz) VAC                    |                                                                                                                                                                                                                                                                                                                 |
| DC voltage 3 W; AC voltage 5 VA                                |                                                                                                                                                                                                                                                                                                                 |
| IP 65                                                          |                                                                                                                                                                                                                                                                                                                 |
| Body: Wrought aluminium alloy, anodised; Seals: Nitrile rubber |                                                                                                                                                                                                                                                                                                                 |
| 140                                                            |                                                                                                                                                                                                                                                                                                                 |
|                                                                | 63958   G1/8   3/2 way, N.C.   Piston spool   Via through-holes   1mm   50   Filtered compressed air, lubricated or unlubricated   010 bar   -10+60 °C   12, 24, 48, V DC; 24,110, 230 (5060 Hz) VAC   DC voltage 3 W; AC voltage 5 VA   IP 65   Body: Wrought aluminium alloy, anodised; Seals: Nitrile rubber |