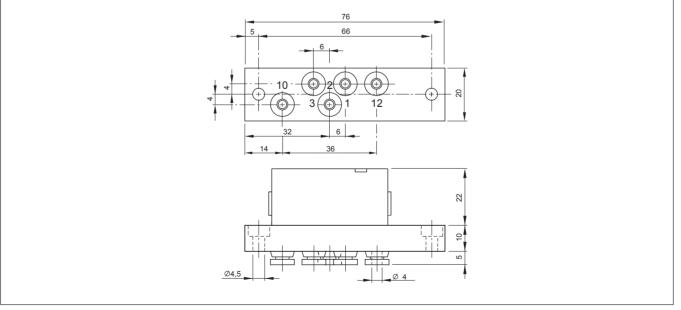

| 3                                                              |
| Std. nominal flow rate (I/min) | 280                                                            |
| Operating medium               | Filtered compressed air, lubricated or unlubricated            |
| Operating pressure range       | 210 bar                                                        |
| Pilot pressure                 | 2 bar                                                          |
| Temperature range              | -10+60 °C                                                      |
| Materials                      | Body: Wrought aluminium alloy, anodised; Seals: Nitrile rubber |
| Weight (g)                     | 60                                                             |

## Dimensions (mm):