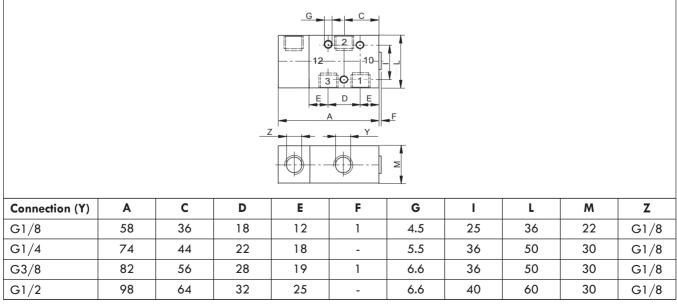

## Dimensions (mm):

Subject to change

## Technical Data:

| Туре                           | PPV-3-1/8                                                      | PPV-3-1/4 | PPV-3-3/8 | PPV-3-1/2 |
|--------------------------------|----------------------------------------------------------------|-----------|-----------|-----------|
| Art. no.                       | 63957                                                          | 63978     | 63997     | 639116    |
| Connection                     | G1/8                                                           | G1/4      | G3/8      | G1/2      |
| Valve function                 | 3/2-way                                                        |           |           |           |
| Design                         | Piston spool                                                   |           |           |           |
| Type of mounting               | Via through-holes                                              |           |           |           |
| Norminal dia (mm)              | 5                                                              | 8         | 10        | 12        |
| Std. nominal flow rate (I/min) | 650                                                            | 1450      | 2250      | 3000      |
| Operating medium               | Filtered compressed air, lubricated or unlubricated            |           |           |           |
| Operating pressure range       | 210 bar                                                        | 1.510 bar | 1.510 bar | 110 bar   |
| Pilot pressure                 | 2 bar                                                          | 1.5 bar   | 1.5 bar   | 1 bar     |
| Temperature range              | -10+60 °C                                                      |           |           |           |
| Materials                      | Body: Wrought aluminium alloy, anodised; Seals: Nitrile rubber |           |           |           |
| Weight (g)                     | 130                                                            | 290       | 320       | 450       |