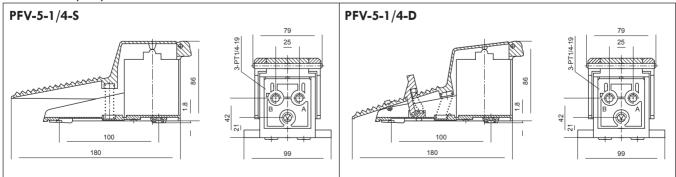

#### Technical Data:

| Туре                           | PFV-5-1/4-S                                         | PFV-5-1/4-D |
|--------------------------------|-----------------------------------------------------|-------------|
| Art. no.                       | 108215                                              | 108216      |
| Connection                     | G1/4                                                |             |
| Valve function                 | 5/2-way                                             |             |
| Design                         | Poppet valve, directly actuated                     |             |
| Type of mounting               | 2 through-holes in housing                          |             |
| Norminal dia (mm)              | 7                                                   |             |
| Std. nominal flow rate (I/min) | 655                                                 |             |
| Operating medium               | Filtered compressed air, lubricated or unlubricated |             |
| Operating pressure range       | 08 bar                                              |             |
| Actuating force at 6 bar (N)   | 52                                                  |             |
| Temperature range              | -10+60 °C                                           |             |
| Materials                      | Body: Die-aluminium; Seals: Nitrile rubber          |             |
| Weight (g)                     | 700                                                 |             |

## Dimensions (mm):