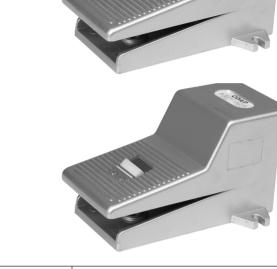

#### Foot Valve, Spring return

Type PFV-5-1/4-S

Эл ۸۸,

# Function:

When the pedal is pressed, the valve shift and retain its position until the pedal is released.

Foot Valve, With mechanical detent Type PFV-5-1/4-D

# Function:

When the pedal is pressed, the valve shifts and retains its position until the detent lever is released.