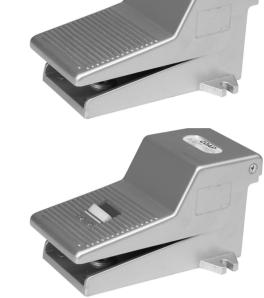

Foot Valve, Spring return

Type PFV-3-1/4-S

Function:

When the pedal is pressed, the valve shift and retain its position until the pedal is released.

Foot Valve, With mechanical detent Type PFV-3-1/4-D

Zvid

Function:

When the pedal is pressed, the valve shifts and retains its position until the detent lever is released.