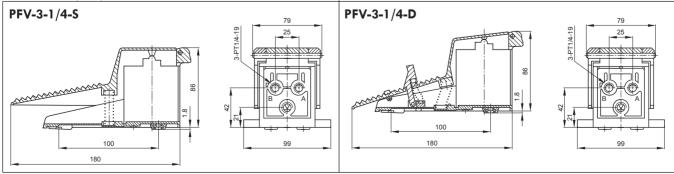

|             |
| Std. nominal flow rate (I/min) | 655                                                 |             |
| Operating medium               | Filtered compressed air, lubricated or unlubricated |             |
| Operating pressure range       | 08 bar                                              |             |
| Actuating force at 6 bar (N)   | 52                                                  |             |
| Temperature range              | -10+60 °C                                           |             |
| Materials                      | Body: Die-aluminium; Seals: Nitrile rubber          |             |
| Weight (g)                     | 700                                                 |             |

## Dimensions (mm):