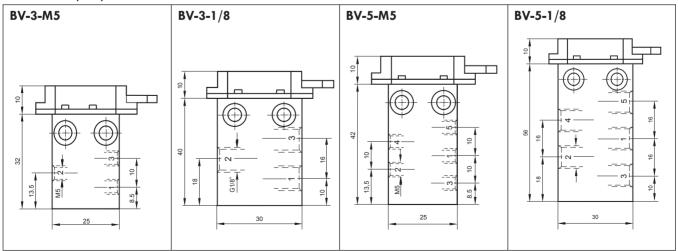

## Technical Data:

| Туре                           | BV-3-M5                                                               | BV-3-1/8 | BV-5-M5 | BV-5-1/8 |
|--------------------------------|-----------------------------------------------------------------------|----------|---------|----------|
| Art. no.                       | 63901                                                                 | 63909    | 63905   | 63913    |
| Connection                     | M5                                                                    | G1/8     | M5      | G1/8     |
| Valve function                 | 3/2-way                                                               |          | 5/2-way |          |
| Design                         | Piston spool, with mechanical spring                                  |          |         |          |
| Type of mounting               | Front panel mounting, mounting diamater 22.5 mm, also 2 through-holes |          |         |          |
| Norminal dia (mm)              | 2                                                                     | 3.5      | 2       | 3.5      |
| Std. nominal flow rate (I/min) | 125                                                                   | 280      | 125     | 280      |
| Operating medium               | Filtered compressed air, lubricated or unlubricated                   |          |         |          |
| Operating pressure range       | 010 bar                                                               |          |         |          |
| Actuating force at 6 bar (N)   | 14                                                                    |          |         |          |
| Temperature range              | -10+60 °C                                                             |          |         |          |
| Materials                      | Body: Wrought aluminium alloy, anodised; Seals: Nitrile rubber        |          |         |          |
| Weight (g)                     | 43                                                                    | 57       | 53      | 75       |

## Dimensions (mm):

Subject to change 4.1.1