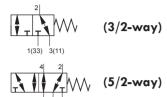

## Function:

Manual pressing of the actuators shift the spool of the valve, until the pressing is removed.

If pressure is applied to port 1 of 3/2- way valves, the function is normally closed. If pressure is applied to port 3 the function is normally open.

## Technical Data:

| Туре                           | BV-3-M5                                                               | BV-3-1/8 | BV-5-M5 | BV-5-1/8 |
|--------------------------------|-----------------------------------------------------------------------|----------|---------|----------|
| Art. no.                       | 63901                                                                 | 63909    | 63905   | 63913    |
| Connection                     | M5                                                                    | G1/8     | M5      | G1/8     |
| Valve function                 | 3/2-way                                                               |          | 5/2-way |          |
| Design                         | Piston spool, with mechanical spring                                  |          |         |          |
| Type of mounting               | Front panel mounting, mounting diamater 22.5 mm, also 2 through-holes |          |         |          |
| Norminal dia (mm)              | 2                                                                     | 3.5      | 2       | 3.5      |
| Std. nominal flow rate (I/min) | 125                                                                   | 280      | 125     | 280      |
| Operating medium               | Filtered compressed air, lubricated or unlubricated                   |          |         |          |
| Operating pressure range       | 010 bar                                                               |          |         |          |
| Actuating force at 6 bar (N)   | 14                                                                    |          |         |          |
| Temperature range              | -10+60 °C                                                             |          |         |          |
| Materials                      | Body: Wrought aluminium alloy, anodised; Seals: Nitrile rubber        |          |         |          |
| Weight (g)                     | 43                                                                    | 57       | 53      | 75       |